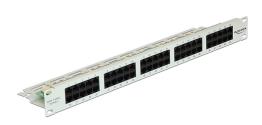

# Delock 19" Patch Panel 50 Port Cat.3 ISDN grey

#### **Description**

This Patch Panel by Delock can be mounted in a 19" rack. At the LSA blocks you can install up to 50 telephone or ISDN cables with a punch down tool.

Item no. 43030

EAN: 4043619430307 Country of origin: China Package: White Box

### **Specification**

· Connectors:

external: 50 x RJ45 jack, 8P4C

internal: LSA block

- For mounting in 19" racks, 1U
- Cable routing 180°
- Unshielded (Cat.3)
- Cable diameter up to 0.644 mm (22 26 AWG)
- · Metal housing
- Colour: light grey RAL 7035
- Dimensions (LxWxH): ca. 482.6 x 104.9 x 44.3 mm