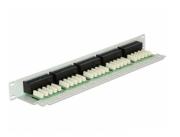

# Delock 19" Patch Panel 50 Port Cat.3 ISDN grey

#### **Description**

This Patch Panel by Delock can be mounted in a 19" rack. At the LSA blocks you can install up to 50 telephone or ISDN cables with a punch down tool.

Item no. 43030

EAN: 4043619430307 Country of origin: China Package: White Box

### **Specification**

· Connectors:

external: 50 x RJ45 jack, 8P4C

internal: LSA block

- For mounting in 19" racks, 1U
- Cable routing 180°
- Unshielded (Cat.3)
- Cable diameter up to 0.644 mm (22 26 AWG)
- · Metal housing
- Colour: light grey RAL 7035
- Dimensions (LxWxH): ca. 482.6 x 104.9 x 44.3 mm