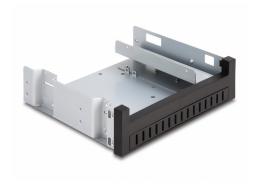

# Delock 5.25" Installation Frame for 1 x 5.25" Slim drive + 1 x 2.5" or 3.5" HDD

### **Description**

Use this Delock installation frame for insertion into a free 5.25" bay of your computer. Thus you can install a Slim drive and a hard drive.

#### **Specification**

- For installation into 5.25" bay
- For

1. option: 2 x 5.25" slim drive

2. option: 1 x 5.25" slim drive 1 x 2.5" HDD or 1 x 3.5" HDD

Metall frame with plastic front