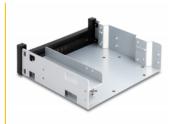

# Delock 5.25" Installation Frame for 1 x 5.25" Slim drive + 1 x 2.5" or 3.5" HDD

### **Description**

Use this Delock installation frame for insertion into a free 5.25" bay of your computer. Thus you can install a Slim drive and a hard drive.

#### **Specification**

- For installation into 5.25" bay
- For

1. option: 2 x 5.25" slim drive

2. option: 1 x 5.25" slim drive 1 x 2.5" HDD or 1 x 3.5" HDD

Metall frame with plastic front