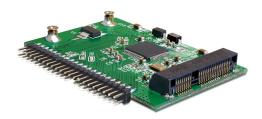

### **Description**

This Delock converter enables you to connect a mSATA SSD which can be used as a 2.5" HDD. The converter can be installed into your system internally through a IDE 44 pin interface.

Item no. 62434

#### **Technical details**

- Connector: 1 x IDE 44 pin male
  1 x mSATA slot (full size)
- IDE input voltage: 5 V (2.5" IDE HDD)
- Chipset: JM20330
- Supports 3.3 V modules
- bootable
- Dimension: ca. 57 x 40 mm
- · OS independent, no driver installation necessary