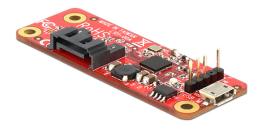

### **Description**

This converter by Delock enables you to connect a SATA device via the Micro USB port or the USB pin header connector with your Raspberry Pi.

### **Specification**

- Connector:
  - 1 x USB 2.0 type Micro-B female
  - 1 x 5 pin USB 2.0 pin header (4 pins connected)
  - 1 x SATA 6 Gb/s 7 pin female
- · Chipset: Renesas
- Suitable for all SATA devices
- Supports ATA/ATAPI Packet command set and LBA 48 Addressing mode
- Compliant with OHCI 1.0a and EHCI 0.95
- Dimensions (LxWxH): ca. 66 x 23 x 12 mm
- OS independent, no driver installation necessary