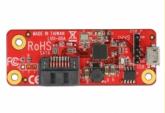

### **Description**

This converter by Delock enables you to connect a SATA device via the Micro USB port or the USB pin header connector with your Raspberry Pi.

### **Specification**

- Connector:
  - 1 x USB 2.0 type Micro-B female
  - 1 x 5 pin USB 2.0 pin header (4 pins connected)
  - 1 x SATA 6 Gb/s 7 pin female
- · Chipset: Renesas
- Suitable for all SATA devices
- Supports ATA/ATAPI Packet command set and LBA 48 Addressing mode
- Compliant with OHCI 1.0a and EHCI 0.95
- Dimensions (LxWxH): ca. 66 x 23 x 12 mm
- OS independent, no driver installation necessary