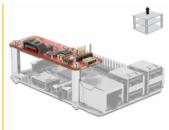

### **Description**

This converter by Delock enables you to connect a SATA device via the Micro USB port or the USB pin header connector with your Raspberry Pi.