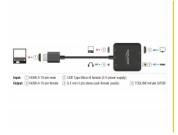

# **Specification**

• Connectors:

Input:

1 x HDMI-A 19 pin male

1 x USB Type Micro-B female (5 V power supply)

Output:

1 x HDMI-A 19 pin female

1 x 3.5 mm 3 pin stereo jack female (audio)

1 x TOSLINK female S/PDIF

- High Speed HDMI, 3D and HDCP 1.4 / HDCP 2.2
- Supports HDR (High Dynamic Range)
- Automatic switching to stereo (2.0) when using the stereo jack and automatic muting of the digital output
- Resolution up to 3840 x 2160 @ 60 Hz
- Video bandwidth up to 600 MHz / 6 Gbps, max. 18 Gb/s
- Supports all common 2.0 and 5.1 audio formats: LPCM, Dolby Digital, DTS Audio
- Supported sample rates: 16 / 20 / 24 bit, 32 / 44.1 / 48 / 88.2 / 96 kHz (depending on the system and the connected devices)
- HDMI audio routed to the output (pass-through)
- Power consumption: max. 2 W