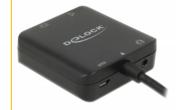

# **Specification**

• Connectors:

Input:

1 x HDMI-A 19 pin male

1 x USB Type Micro-B female (5 V power supply)

Output:

1 x HDMI-A 19 pin female

1 x 3.5 mm 3 pin stereo jack female (audio)

#### General

Specification: DTS Audio

High Speed HDMI Dolby Digital HDCP 1.4 HDCP 2.2 LPCM HDR

Interface

Output: 1 x 3.5 mm 3 pin stereo jack female

1 x HDMI-A female 1 x TOSLINK female

Input: 1 x HDMI-A male