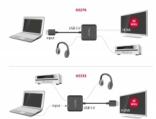

## Description

This adapter by Delock can be used to extract the audio signal from an HDMI transmission. While the video signal is displayed on a TV or monitor, the audio signal can be sent digital (S/PDIF) or analogue (stereo) to other devices, such as headphones or a surround receiver.