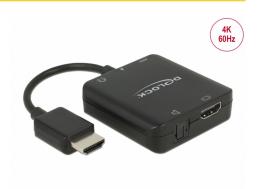

# **Specification**

• Connectors:

Input:

1 x HDMI-A 19 pin male

1 x USB Type Micro-B female (5 V power supply)

Output:

1 x HDMI-A 19 pin female

1 x 3.5 mm 3 pin stereo jack female (audio)

1 x TOSLINK female S/PDIF

- High Speed HDMI, 3D and HDCP 1.4 / HDCP 2.2
- Supports HDR (High Dynamic Range)
- Automatic switching to stereo (2.0) when using the stereo jack and automatic muting of the digital output
- Resolution up to 3840 x 2160 @ 60 Hz
- Video bandwidth up to 600 MHz / 6 Gbps, max. 18 Gb/s
- Supports all common 2.0 and 5.1 audio formats: LPCM, Dolby Digital, DTS Audio
- Supported sample rates: 16 / 20 / 24 bit, 32 / 44.1 / 48 / 88.2 / 96 kHz (depending on the system and the connected devices)
- HDMI audio routed to the output (pass-through)
- Power consumption: max. 2 W