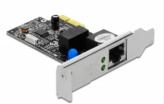

# Delock PCI Express x1 Card 1 x RJ45 Gigabit LAN RTL8111

## **Specification**

Connectors:

external: 1 x Gigabit LAN RJ45 jack internal: 1 x PCI Express x1, V1.0a

• Chipset: Realtek RTL8111

• Data transfer rate:

Ethernet up to 10 Mbps (Half/Full Duplex)

Fast Ethernet up to 100 Mbps (Half/Full Duplex)