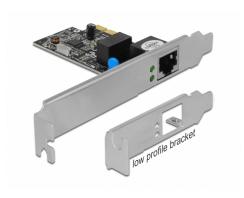

# Delock PCI Express x1 Card 1 x RJ45 Gigabit LAN RTL8111

## **Specification**

Connectors:

external: 1 x Gigabit LAN RJ45 jack internal: 1 x PCI Express x1, V1.0a

• Chipset: Realtek RTL8111

• Data transfer rate:

Ethernet up to 10 Mbps (Half/Full Duplex)

Fast Ethernet up to 100 Mbps (Half/Full Duplex)

# **Package content**

- PCI Express card
- Low profile bracket
- Driver CD
- User manual