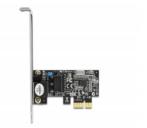

# Delock PCI Express x1 Card 1 x RJ45 Gigabit LAN RTL8111

## Description

The PCI Express card by Delock offers one network port with a data transfer rate up to 1000 Mbps.

## **Specification**

Connectors:

external: 1 x Gigabit LAN RJ45 jack internal: 1 x PCI Express x1, V1.0a

• Chipset: Realtek RTL8111

• Data transfer rate:

Ethernet up to 10 Mbps (Half/Full Duplex)

Fast Ethernet up to 100 Mbps (Half/Full Duplex)