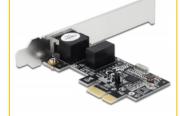

# Delock PCI Express x1 Card 1 x RJ45 Gigabit LAN RTL8111

## **Specification**

Connectors:

external: 1 x Gigabit LAN RJ45 jack internal: 1 x PCI Express x1, V1.0a

• Chipset: Realtek RTL8111

• Data transfer rate:

Ethernet up to 10 Mbps (Half/Full Duplex)

Fast Ethernet up to 100 Mbps (Half/Full Duplex)