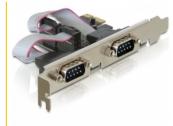

#### Description

The PCI Express card by Delock expands a PC by two external serial ports. Different devices such as scanner, printer, mouse etc. can be connected to this card. By using the included low profile brackets, the PCI Express card can be also installed into a Mini-PC.

### **Specification**

• Connectors:

external: 2 x serial RS-232 DB9 male internal: 1 x PCI Express x1, V1.1

• Chipset: Oxford

• Data transfer rate up to 230.4 Kbps

• Compatible with 16C950 UART

• FIFO: 128 byte