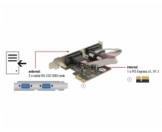

#### Description

The PCI Express card by Delock expands a PC by two external serial ports. Different devices such as scanner, printer, mouse etc. can be connected to this card. By using the included low profile brackets, the PCI Express card can be also installed into a Mini-PC.

### **Specification**

• Connectors:

external: 2 x serial RS-232 DB9 male internal: 1 x PCI Express x1, V1.1

• Chipset: Oxford

• Data transfer rate up to 230.4 Kbps

• Compatible with 16C950 UART

• FIFO: 128 byte

### Interface

| External: | 2 x serial RS-232 DB9 plug |
|-----------|----------------------------|
| Internal: | 1 x PCI Express x1, V1.1   |