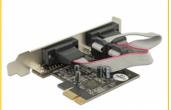

### **Specification**

• Connectors:

external: 2 x serial RS-232 DB9 male internal: 1 x PCI Express x1, V1.1

• Chipset: Oxford

• Data transfer rate up to 230.4 Kbps

• Compatible with 16C950 UART

• FIFO: 128 byte

### Interface

| External: | 2 x serial RS-232 DB9 plug |
|-----------|----------------------------|
| Internal: | 1 x PCI Express x1, V1.1   |