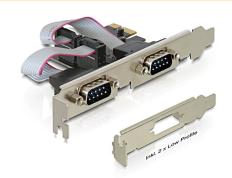

#### Description

The PCI Express card by Delock expands a PC by two external serial ports. Different devices such as scanner, printer, mouse etc. can be connected to this card. By using the included low profile brackets, the PCI Express card can be also installed into a Mini-PC.

#### Package content

- · PCI Express card
- 2 x low profile bracket
- Driver CD

• User manual