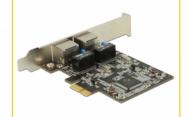

# Delock PCI Express x1 Card 2 x RJ45 Gigabit LAN RTL8111

#### **Specification**

Connectors:

external: 2 x Gigabit LAN RJ45 jack internal: 1 x PCI Express x1, V1.1

- Chipset: Realtek RTL8111
- Data transfer rate:

Ethernet up to 10 Mbps (Half/Full Duplex)

Fast Ethernet up to 100 Mbps (Half/Full Duplex)