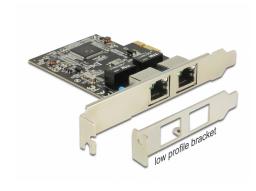

# Delock PCI Express x1 Card 2 x RJ45 Gigabit LAN RTL8111

#### **Specification**

Connectors:

external: 2 x Gigabit LAN RJ45 jack internal: 1 x PCI Express x1, V1.1

- Chipset: Realtek RTL8111
- Data transfer rate:

Ethernet up to 10 Mbps (Half/Full Duplex)

Fast Ethernet up to 100 Mbps (Half/Full Duplex)

### **Package content**

- PCI Express card
- Low profile bracket
- Driver CD
- User manual