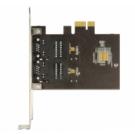

# Delock PCI Express x1 Card 2 x RJ45 Gigabit LAN RTL8111

#### **Description**

The PCI Express card by Delock offers two network ports with a data transfer rate up to 1000 Mbps.

#### **Specification**

Connectors:

external: 2 x Gigabit LAN RJ45 jack internal: 1 x PCI Express x1, V1.1

- Chipset: Realtek RTL8111
- Data transfer rate:

Ethernet up to 10 Mbps (Half/Full Duplex)

Fast Ethernet up to 100 Mbps (Half/Full Duplex)