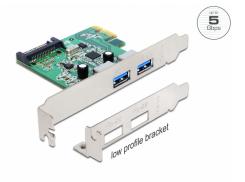

# Delock PCI Express Card > 2 x external USB 3.0 Type-A female

### Description

This PCI Express card by Delock expands the PC by two external USB 3.0 ports. Different USB devices, such as docking stations, card readers, external enclosures etc., can be connected to the card.

### **Specification**

- Connectors: external: 2 x USB 3.0 Type-A female internal: 1 x SATA power connector 1 x PCI Express x1, V2.0
- Chipset: Renesas
- Data transfer rate up to: SuperSpeed 5 Gbps, Hi-Speed 480 Mbps, Full-Speed 12 Mbps, Low-Speed 1.5 Mbps

## Package content

- PCI Express card USB 3.0
- Low profile bracket
- Driver CD
- User manual