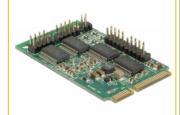

#### **Description**

The Mini PCIe card expands a PC by four serial ports. Connected devices can be optionally supplied with a voltage of 5 V or 12 V. Different devices such as scanner, printer, mouse etc. can be connected to this card.

### **Specification**

• Chipset: Oxford OXPCle954

• Form factor: Mini PCIe full size

• Interface: PCI Express revision 1.1a

· Connectors:

PCB:

4 x 9 pin COM port pin header male

1 x 3 pin power connector