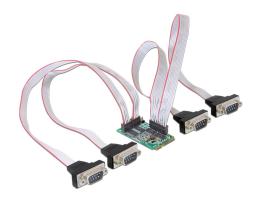

#### **Description**

The Mini PCIe card expands a PC by four serial ports. Connected devices can be optionally supplied with a voltage of 5 V or 12 V. Different devices such as scanner, printer, mouse etc. can be connected to this card.

### **Specification**

• Chipset: Oxford OXPCle954

• Form factor: Mini PCIe full size

• Interface: PCI Express revision 1.1a

· Connectors:

PCB:

4 x 9 pin COM port pin header male

1 x 3 pin power connector

cable:

4 x serial RS-232 DB9 male with nuts

1 x 4 pin (5 V)

- Data transfer rate up to 460.8 Kbps
- Compatible with 950 UART
- FIFO: 128 byte
- Supports PCIe Power Management
- 5 V or 12 V voltage adjustable by power cable (DB9 pin9)
- Cable length incl. connectors: ca. 30 cm
- Operating temperature: 0 °C ~ 80 °C

#### **Package content**

- Mini PCIe module
- 4 serial connecting cable
- 1 Molex power cable
- Driver CD
- User manual