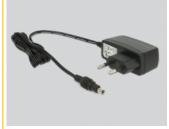

## Power supply specification

· Wall power supply

• Input: AC 100 ~ 240 V / 50 ~ 60 Hz / 0.2 A

• Output: 5 V / 1 A

• Ground outside, plus inside

• Dimensions:

inside: ø ca. 1.35 mm outside: ø ca. 3.5 mm Länge: ca. 7 mm

## **Power supply**

| Туре:      | Euro wall power supply              |
|------------|-------------------------------------|
| Input:     | AC 100 - 240 V / 50 - 60 Hz / 0.2 A |
| Output:    | 5 V / 1 A                           |
| Connector: | DC male 3.5 mm x 1.35 mm            |