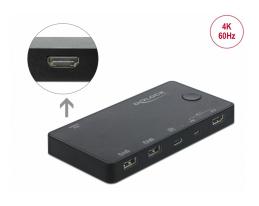

#### **Specification**

Connectors:

Input:

PC1:

1 x HDMI-A female

1 x USB 2.0 Type Micro-B female

PC2

1 x USB Type-CTM (DP Alt Mode) female

Output:

1 x HDMI-A female

2 x USB 2.0 Type-A female (keyboard + mouse)

- · Switch button
- LED indicator for source
- Resolution up to 3840 x 2160 @ 60 Hz (depending on the system and the connected hardware)
- · USB bus powered
- Plastic housing
- · Colour: black
- Dimensions (LxWxH): ca. 140.0 x 72.0 x 16.8 mm
- OS independent, no driver installation necessary

### Interface

| Output: | 1 x HDMI-A female<br>2 x USB 2.0 Type-A female                                          |
|---------|-----------------------------------------------------------------------------------------|
| Input:  | 1 x HDMI-A female<br>1 x USB Type Micro-B female<br>1 x USB Type-C <sup>TM</sup> female |