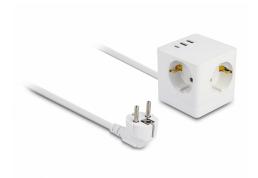

# Delock Extension Socket Cube 3-way with childproof lock and USB charger, 1.5 m cable, white

## **Description**

The extension socket cube by Delock with USB charging function is suitable for convenient connection of various devices. A wall bracket is integrated, so that the socket can also be mounted on the wall or under the desk.

#### Make 3 out of 1

Whether in the kitchen, living area or office. There is a lack of free sockets. This multiple socket makes three out of one free grounded socket. The cube shape also provides a space-saving solution.

## **USB** charger included

The charger has been integrated so that the additional slots don't have to be occupied by chargers. In addition to the sockets, one USB Type-C<sup>TM</sup> and two USB Type-A charging ports are provided.

#### **Specification**

• Connectors:

Input:

1 x plug CEE 7/7

Output:

3 x socket CEE 7/3

2 x USB Type-A female

1 x USB Type-C™ female