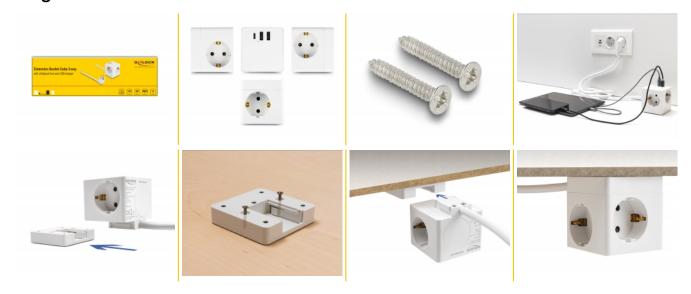

y of origin: China Package: Retail Box

#### **Specification**

• Connectors:

Input:

1 x plug CEE 7/7

Output:

3 x socket CEE 7/3

2 x USB Type-A female

1 x USB Type-C™ female

- Rated current: 16.0 A / 250 V~
- Rated power: 3680.0 W
- Wallmount option
- LEDs for status monitoring
- USB Charger:

Input: AC 250 V / 50 Hz / 0.5 A Output: max. 3.4 A combined Output power: max. 17.0 W total USB-A: 5.0 V / 2.4 A per portUSB-CTM: 5.0 V / 3.0 A

Over current protection, over heating protection, short circuit protection

- Average active efficiency 87.64 %
- Efficiency at low load (10 %) 82.52 %
- No-load power consumption 0.088 W





- Colour: white
- Cable length: ca. 1.5 m
- Dimensions (LxWxH): ca. 62 x 62 x 65 mm

## Package content

- Socket cube
- 2 screws
- User manual

## **Images**





### General

Protection: Input overvoltage protection Short circuit protection Overheating protection

### Interface

1 x USB Type-CTM female connector:

2 x USB Type-A female

## **Physical characteristics**

| Cable length: | 1.5 m |
|---------------|-------|
| Length:       | 66 mm |
| Width:        | 66 mm |
| Height:       | 87 mm |
| Colour:       | white |