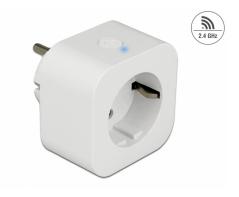

#### **Description**

This power socket switch by Delock can be controlled via button or WLAN. With the installed Tasmota firmware, the switch can be easily integrated into existing systems for home automation, IoT or M2M. With the help of the web interface, the power socket can be controlled without having to rely on the cloud or an app.

## **Specification**

- Connectors:
  - 1 x plug CEE 7/4
  - 1 x socket CEE 7/3
- Switch button with 2-colour LED indicator
- · Web interface
- Programmable timer control
- Supports MQ Telemetry Transport (MQTT), Domoticz, Home Assistant
- Supports Alexa
- Chipset: ESP8285
- Compatible with IEEE 802.11b/g/n
- Frequency range: 2.4 GHz
- Transmission power (EIRP): 100 mW
- Suitable for indoor use
- Power consumption: max. 1.5 W
- Rated current: 10 A / 250 V~
- Rated power: 2500 W
- Dimensions (LxWxH): ca. 60 x 60 x 36 mm