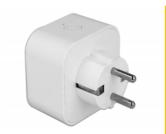

#### **Description**

This power socket switch by Delock can be controlled via button or WLAN. With the installed Tasmota firmware, the switch can be easily integrated into existing systems for home automation, IoT or M2M. With the help of the web interface, the power socket can be controlled without having to rely on the cloud or an app.

## **Specification**

- Connectors:
  - 1 x plug CEE 7/4
  - 1 x socket CEE 7/3
- Switch button with 2-colour LED indicator
- · Web interface
- Programmable timer control
- Supports MQ Telemetry Transport (MQTT), Domoticz, Home Assistant
- Supports Alexa
- Chipset: ESP8285
- Compatible with IEEE 802.11b/g/n
- Frequency range: 2.4 GHz
- Transmission power (EIRP): 100 mW
- Suitable for indoor use
- Power consumption: max. 1.5 W
- Rated current: 10 A / 250 V~
- Rated power: 2500 W
- Dimensions (LxWxH): ca. 60 x 60 x 36 mm