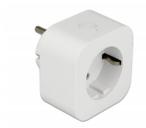

#### **Description**

This power socket switch by Delock can be controlled via button or WLAN. With the installed Tasmota firmware, the switch can be easily integrated into existing systems for home automation, IoT or M2M. With the help of the web interface, the power socket can be controlled without having to rely on the cloud or an app.

## **Specification**

- Connectors:
  - 1 x plug CEE 7/4
  - 1 x socket CEE 7/3
- Switch button with 2-colour LED indicator
- · Web interface
- Programmable timer control
- Supports MQ Telemetry Transport (MQTT), Domoticz, Home Assistant
- Supports Alexa
- Chipset: ESP8285
- Compatible with IEEE 802.11b/g/n
- Frequency range: 2.4 GHz
- Transmission power (EIRP): 100 mW
- Suitable for indoor use
- Power consumption: max. 1.5 W
- Rated current: 10 A / 250 V~
- Rated power: 2500 W
- Dimensions (LxWxH): ca. 60 x 60 x 36 mm