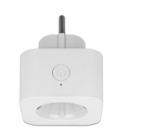

# **Delock WLAN Power Socket Switch MQTT**

#### **Description**

This power socket switch by Delock can be controlled via button or WLAN. With the installed Tasmota firmware, the switch can be easily integrated into existing systems for home automation, IoT or M2M. With the help of the web interface, the power socket can be controlled without having to rely on the cloud or an app.

## **Specification**

- Connectors:
  - 1 x plug CEE 7/4
  - 1 x socket CEE 7/3
- Switch button with 2-colour LED indicator
- · Web interface
- Programmable timer control
- Supports MQ Telemetry Transport (MQTT), Domoticz, Home Assistant
- Supports Alexa
- Chipset: ESP8285
- Compatible with IEEE 802.11b/g/n
- Frequency range: 2.4 GHz
- Transmission power (EIRP): 100 mW
- Suitable for indoor use
- Power consumption: max. 1.5 W
- Rated current: 10 A / 250 V~
- Rated power: 2500 W
- Dimensions (LxWxH): ca. 60 x 60 x 36 mm