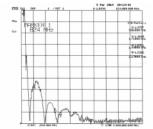

### **Specification**

Connector: 1 x SMA plug

Frequency range:824 - 960 MHz

1710 - 2200 MHz

• UMTS, ZigBee 868 MHz / 915 MHz, DECT, Z-Wave, LoRa 868 MHz / 915 MHz

Antenna gain: 3.5 dBiImpedance: 50 OhmPolarisation: vertical

# **Technical characteristics**

| Frequency range:       | 824 MHz - 960 MHz<br>1710 - 2200 MHz |
|------------------------|--------------------------------------|
| Antenna gain:          | 3.5 dBi                              |
| Impedance:             | 50 Ω                                 |
| Operating temperature: | -30 °C ~ 70 °C                       |
| Polarisation:          | vertical                             |
| Power handling:        | 10 W                                 |
| VSWR:                  | 2.0                                  |