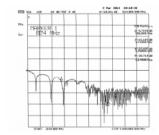

### **Specification**

Connector: 1 x SMA plug

Frequency range:824 - 960 MHz

1710 - 2200 MHz

• UMTS, ZigBee 868 MHz / 915 MHz, DECT, Z-Wave, LoRa 868 MHz / 915 MHz

Antenna gain: 3.5 dBiImpedance: 50 OhmPolarisation: vertical

# **Technical characteristics**

| Frequency range:       | 824 MHz - 960 MHz<br>1710 - 2200 MHz |
|------------------------|--------------------------------------|
| Antenna gain:          | 3.5 dBi                              |
| Impedance:             | 50 Ω                                 |
| Operating temperature: | -30 °C ~ 70 °C                       |
| Polarisation:          | vertical                             |
| Power handling:        | 10 W                                 |
| VSWR:                  | 2.0                                  |