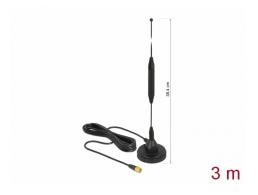

# Delock GSM Antenna SMA plug 3.5 dBi fixed omnidirectional with magnetic base and connection cable RG-174 3 m outdoor black

• VSWR: 2.0

• Transmission power: 10 W

• Operating temperature: -30 °C ~ 70 °C

• Protection class: IP65

· Colour: black

• Antenna length including magnetic base: ca. 384.3 mm

Cable type: coaxialCable type: RG-174

• Cable colour: black

• Cable attenuation: 1.5 dB @ 1.5 GHz per meter

• Cable diameter: ca. 2.7 mm

Cable length incl. connector: ca. 3 m
Diameter magnetic base: ca. 50.0 mm

# **Physical characteristics**

| Antenna type:                       | omnidirectional Rod antenna |
|-------------------------------------|-----------------------------|
| Antenna length incl. magnetic base: | 384 mm                      |
| Diameter magnetical base:           | 50 mm                       |
| Thread length:                      | 8 mm                        |
| Cable type:                         | RG-174                      |
| Cable length incl. connector:       | 3 m                         |
| Diameter connector:                 | 8.5 mm                      |
| Colour:                             | black                       |