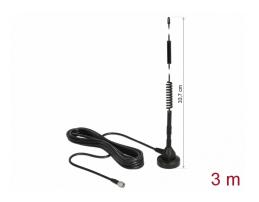

# Delock LTE Antenna SMA plug 5 dBi 33.7 cm fixed omnidirectional with magnetic base and connection cable RG-58 3 m outdoor black

### **Specification**

Connector: 1 x SMA plug

• Frequency range:

700 - 960 MHz

1710 - 2690 MHz

 GSM, LTE, UMTS, Bluetooth, WLAN 2.4 GHz, ZigBee, DECT, Z-Wave, LoRa 868 MHz / 915 MHz

Antenna gain: 5 dBiImpedance: 50 Ohm

· Polarisation: vertical

• VSWR: 2.0

• Transmission power: 50 W

• Operating temperature: -30 °C ~ 70 °C

Colour: blackCable: coaxialCable type: RG-5

Cable type: RG-58Cable colour: black

- Cable attenuation: 0.6 dB @ 1 GHz per meter
- Cable diameter: ca. 4.95 mm
- Cable length incl. connector: ca. 3 m
- Antenna length including magnetic base: ca. 33.7 cm
- Diameter magnetic base: ca. 40.0 mm