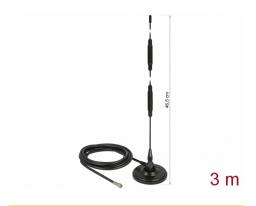

· Colour: black

• Cable: coaxial

Cable type: RG-58Cable colour: black

• Cable attenuation: 0.6 dB @ 1 GHz per meter

• Cable diameter: ca. 4.95 mm

• Cable length incl. connector: ca. 3 m

• Antenna length including magnetic base: ca. 46.5 cm

• Diameter magnetic base: ca. 80.0 mm

# **Physical characteristics**

| Antenna type:                       | Rod antenna |
|-------------------------------------|-------------|
| Antenna length incl. magnetic base: | 465 mm      |
| Diameter magnetical base:           | 80 mm       |
| Thread length:                      | 5.6 mm      |
| Cable category:                     | coaxial     |
| Cable type:                         | RG-58       |
| Cable colour:                       | black       |
| Cable length incl. connector:       | 3 m         |
| Colour:                             | black       |