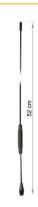

# Delock TETRA BOS Antenna 380 - 410 MHz M6 Inner thread 2.5 dBi 51.8 cm omnidirectional fixed screw mounting outdoor black

• Antenna type: rod antenna

· Mounting type: screw mounting

• Operating temperature: -30 °C ~ 70 °C

• Antenna length: ca. 51.8 cm

# **Physical characteristics**

| Antenna type: | Rod antenna |
|---------------|-------------|
| Length:       | 52.2 cm     |
| Colour:       | black       |
| Thread type:  | M6          |