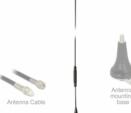

# Interface

M6 Internal Screw Thread connector:

## System requirements

• Antenna base with M6 external thread