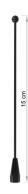

Antenna type: rod antenna

· Mounting type: screw mounting

• Operating temperature: -30 °C ~ 70 °C

• Antenna length: ca. 15.2 cm

# **Physical characteristics**

| Antenna type: | Rod antenna |
|---------------|-------------|
| Length:       | 15.2 cm     |
| Colour:       | black       |
| Thread type:  | M6          |