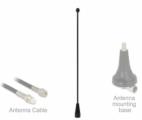

# System requirements

• Antenna base with M6 external thread

### Interface

M6 Internal Screw Thread connector: