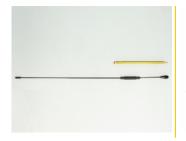

# Delock TETRA Antenna 410 - 450 MHz M6 Inner thread 2.5 dBi 47.8 cm omnidirectional fixed screw mounting outdoor black

• Antenna type: rod antenna

· Mounting type: screw mounting

• Operating temperature: -30 °C ~ 70 °C

• Antenna length: ca. 47.8 cm