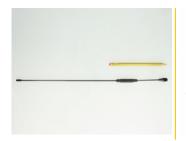

# Delock TETRA Antenna 450 - 470 MHz M6 Inner thread 2.5 dBi 44.6 cm omnidirectional fixed screw mounting outdoor black

Antenna type: rod antenna

· Mounting type: screw mounting

• Operating temperature: -30 °C ~ 70 °C

• Antenna length: ca. 44.6 cm

# **Physical characteristics**

| Antenna type: | Rod antenna |
|---------------|-------------|
| Length:       | 44.6 cm     |
| Colour:       | black       |
| Thread type:  | M6          |