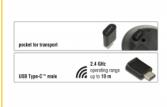

#### **Description**

This wireless mouse by Delock is connected to the computer via the compact USB Type-CTM receiver. During transport it can be placed inside a compartment at the bottom of the mouse. The 2.4 GHz wireless technology provides a maximum operating range of up to 10 meters. The small size makes the mouse a perfect companion during travel.

### **Specification**

- Connector: 1 x USB Type-C™ male
- Compact nano USB Type-C™ receiver
- · For right and left handers
- 3 power saving modes
- 2 standard buttons, 1 scroll wheel
- Sensitivity: 1000 dpi
- Bandwidth: 2.4 GHz, operating range up to 10 m
- Operating temperature: -5 °C ~ 40 °C
- Operating humidity: 20 ~ 90 %
- Current consumption: max. 12 mA
- Plug & Play
- Battery: 1 x AA (included in the package content)
- Dimensions (LxWxH):