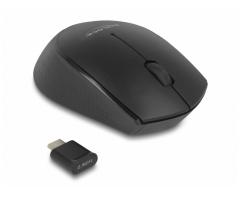

#### **Description**

This wireless mouse by Delock is connected to the computer via the compact USB Type-CTM receiver. During transport it can be placed inside a compartment at the bottom of the mouse. The 2.4 GHz wireless technology provides a maximum operating range of up to 10 meters. The small size makes the mouse a perfect companion during travel.

### **Specification**

- Connector: 1 x USB Type-C™ male
- Compact nano USB Type-C™ receiver
- · For right and left handers
- 3 power saving modes
- 2 standard buttons, 1 scroll wheel
- Sensitivity: 1000 dpi
- Bandwidth: 2.4 GHz, operating range up to 10 m
- Operating temperature: -5 °C ~ 40 °C
- Operating humidity: 20 ~ 90 %
- Current consumption: max. 12 mA
- Plug & Play
- Battery: 1 x AA (included in the package content)
- Dimensions (LxWxH):