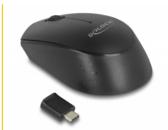

#### **Description**

This wireless mouse by Delock is connected to the computer via the compact USB Type-CTM receiver. During transport it can be placed inside a compartment at the bottom of the mouse. The 2.4 GHz wireless technology provides a maximum operating range of up to 10 meters. The small size makes the mouse a perfect companion during travel.

Mouse: ca. 104.4 x 66.9 x 35.6 mm

USB Type-C™ receiver: ca. 23.8 x 15.5 x 7.3 mm

Weight:

Mouse (incl. battery): ca. 80 g

USB receiver: ca. 2 g

· Colour: black