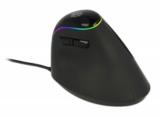

## **Description**

This wired vertical USB mouse by Delock is suitable for right handers and can be connected to a free USB port of a PC or laptop. Due to its ergonomic design, the hand remains in upright position and does not have to be turned. Thus the mouse can be used preventive or with starting pain e.g. RSI (Repetitive-Strain-Injury). There are four adjustable DPI levels to adapt the sensitivity of the mouse.

The mouse stands out due to its RGB touch function. By touching the fingerprint symbol on the topside of the mouse, there are four different colour modes which can be set. The upper edge will illuminate in the desired colour.