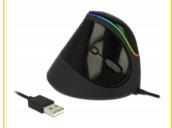

## **Description**

This wired vertical USB mouse by Delock is suitable for right handers and can be connected to a free USB port of a PC or laptop. Due to its ergonomic design, the hand remains in upright position and does not have to be turned. Thus the mouse can be used preventive or with starting pain e.g. RSI (Repetitive-Strain-Injury). There are four adjustable DPI levels to adapt the sensitivity of the mouse.

The mouse stands out due to its RGB touch function. By touching the fingerprint symbol on the topside of the mouse, there are four different colour modes which can be set. The upper edge will illuminate in the desired colour.

After connecting smooth colour gradient

- 1. Touch: fast colour gradient
- 2. Touch: 8 colours light up consecutively
- 3. Touch: 8 colours light up selectively
- 4. Touch: smooth colour gradient
- 5. Touch: RGB illumination switches off
- Polling rate: 125 Hz
- Sensitivity: 1000 / 1200 / 1600 / 2500 dpi
- Operating temperature: 0 °C ~ 40 °C
- Plug & Play
- Dimensions (LxWxH): ca. 113 x 79 x 80 mm
- Cable length: ca. 1.5 m
- Weight: ca. 132 g
- · Colour: black