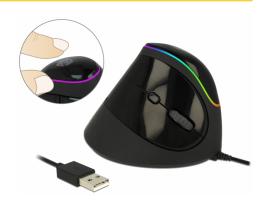

## **Description**

This wired vertical USB mouse by Delock is suitable for right handers and can be connected to a free USB port of a PC or laptop. Due to its ergonomic design, the hand remains in upright position and does not have to be turned. Thus the mouse can be used preventive or with starting pain e.g. RSI (Repetitive-Strain-Injury). There are four adjustable DPI levels to adapt the sensitivity of the mouse.

The mouse stands out due to its RGB touch function. By touching the fingerprint symbol on the topside of the mouse, there are four different colour modes which can be set. The upper edge will illuminate in the desired colour.

After connecting smooth colour gradient

- 1. Touch: fast colour gradient
- 2. Touch: 8 colours light up consecutively
- 3. Touch: 8 colours light up selectively
- 4. Touch: smooth colour gradient
- 5. Touch: RGB illumination switches off
- Polling rate: 125 Hz
- Sensitivity: 1000 / 1200 / 1600 / 2500 dpi
- Operating temperature: 0 °C ~ 40 °C
- Plug & Play
- Dimensions (LxWxH): ca. 113 x 79 x 80 mm
- Cable length: ca. 1.5 m
- Weight: ca. 132 g
- · Colour: black