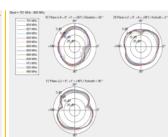

## Item no. 12619

EAN: 4043619126194 Country of origin: China Package: Zip poly bag

#### **Specification**

- Connector: 1 x I-PEX Inc., MHF® I plug
- Frequency range:703 MHz 824 MHz

832 MHz - 960 MHz

- ZigBee, Z-Wave, GSM, LTE, NB-IoT, LoRa, ISM
- Antenna gain: 1 2 dBi
- VSWR: 3.5
- Impedance: 50 Ohm
- Mounting type: self adhesive
- Operating temperature: -10 °C ~ 55 °C
- Housing material: FR4
- · Colour: black
- Cable type: coaxialCable type: RG-178
- Cable colour: black
- Cable diameter: ca. 1.8 mm
- Cable attenuation: 2.9 dB @ 2.4 GHz per meter
- Smallest bending radius: 7.5 mm
- Dimensions (LxW): ca. 85.0 x 25.0 mm



• Cable length incl. connector: ca. 1 m

# **System requirements**

• Device with one free I-PEX Inc., MHF® I port

# Package content

Antenna

## **Images**













#### General

| Mounting type:       | Self adhesive |
|----------------------|---------------|
| Suitable for indoor: | yes           |

#### Interface

| connector: | 1 x I-PEX Inc., MHF® I plug |
|------------|-----------------------------|
|------------|-----------------------------|

## **Technical characteristics**

| Frequency range:       | 703 MHz - 824 MHz<br>832 MHz - 960 MHz |
|------------------------|----------------------------------------|
| Antenna gain:          | 1 - 2 dBi                              |
| Impedance:             | 50 Ω                                   |
| Operating temperature: | -10 °C ~ 55 °C                         |
| VSWR:                  | 3.5                                    |

# **Physical characteristics**

| Antenna type: