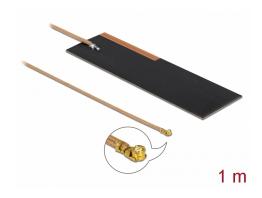

# Delock LPWAN 868 MHz Antenna I-PEX Inc., MHF® I plug 1 - 2 dBi RG-178 1 m PCB internal self adhesive

#### **Specification**

- Connector: 1 x I-PEX Inc., MHF® I plug
- Frequency range:703 MHz 824 MHz

832 MHz - 960 MHz

- ZigBee, Z-Wave, GSM, LTE, NB-IoT, LoRa, ISM
- Antenna gain: 1 2 dBi
- VSWR: 3.5
- Impedance: 50 Ohm
- Mounting type: self adhesive
- Operating temperature: -10 °C ~ 55 °C
- Housing material: FR4
- · Colour: black
- Cable type: coaxialCable type: RG-178
- Cable colour: black
- Cable diameter: ca. 1.8 mm
- Cable attenuation: 2.9 dB @ 2.4 GHz per meter
- Smallest bending radius: 7.5 mm
- Dimensions (LxW): ca. 85.0 x 25.0 mm

• Cable length incl. connector: ca. 1 m