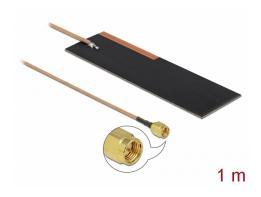

# Delock LPWAN Antenna SMA plug 1 - 2 dBi RG-178 1 m PCB internal self adhesive

## **Specification**

• Connector: 1 x SMA plug

Frequency range:703 MHz - 824 MHz832 MHz - 960 MHz

• ZigBee, Z-Wave, GSM, LTE, NB-IoT, LoRa, ISM

• Antenna gain: 1 - 2 dBi

• VSWR: 3.5

• Impedance: 50 Ohm

· Mounting type: self adhesive

• Operating temperature: -10 °C ~ 55 °C

· Housing material: PCB

· Colour: black

Cable type: coaxialCable type: RG-178Cable colour: black

• Cable diameter: ca. 1.8 mm

• Cable attenuation: 2.9 dB @ 2.4 GHz per meter

• Smallest bending radius: 7.5 mm

- Dimensions (LxW): ca. 85.0 x 25.0 mm
- Cable length incl. connector: ca. 1 m