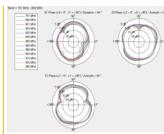

## **Specification**

• Connector: 1 x SMA plug

Frequency range:703 MHz - 824 MHz832 MHz - 960 MHz

• ZigBee, Z-Wave, GSM, LTE, NB-IoT, LoRa, ISM

• Antenna gain: 1 - 2 dBi

• VSWR: 3.5

• Impedance: 50 Ohm

· Mounting type: self adhesive

## **Technical characteristics**

| Frequency range:       | 703 MHz - 824 MHz<br>832 MHz - 960 MHz |
|------------------------|----------------------------------------|
| Antenna gain:          | 1 - 2 dBi                              |
| Impedance:             | 50 Ω                                   |
| Operating temperature: | -10 °C ~ 55 °C                         |
| VSWR:                  | 3.5                                    |