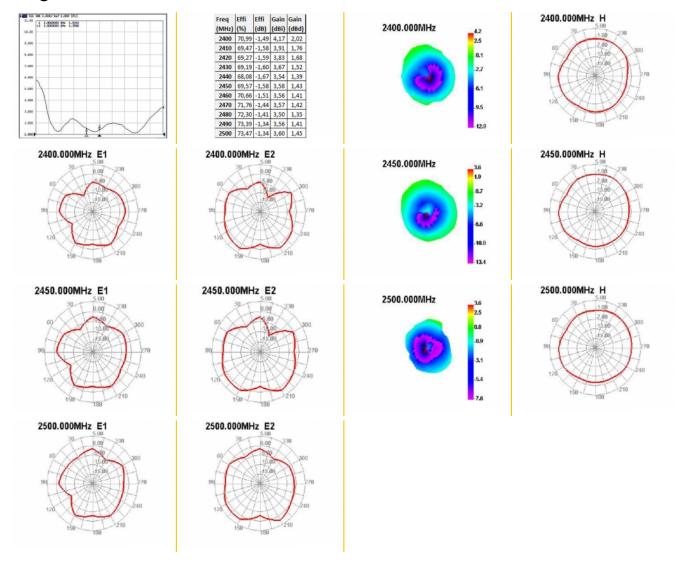

## **Specification**

Connector: 1 x SMA plug 90°

• Bluetooth, WLAN 2.4 GHz, ZigBee 2.4 GHz, ISM

• Frequency range: 2.4 - 2.5 GHz

Antenna gain: 2 dBiImpedance: 50 Ohm

• VSWR: 2.5

· Polarisation: linear, vertical

## **Technical characteristics**

| Frequency range:       | 2.4 - 2.5 GHz  |
|------------------------|----------------|
| Antenna gain:          | 2 dBi          |
| Impedance:             | 50 Ω           |
| Operating temperature: | -40 °C ~ 85 °C |
| Polarisation:          | vertical       |
| VSWR:                  | 2.5            |