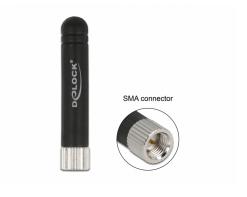

# Delock LPWAN 868 MHz Antenna SMA plug 1.6 dBi omnidirectional fixed black

## **Specification**

• Connector: 1 x SMA plug

• Frequency range: 860 - 870 MHz

• ZigBee 868 MHz, Z-Wave 868 MHz, LoRa 868 MHz

Antenna gain: 1.6 dBiImpedance: 50 OhmEfficiency: 43.97 %

• VSWR: 1.26

· Polarisation: vertical

### Interface

| connector: | 1 x SMA plug |  |
|------------|--------------|--|
|------------|--------------|--|