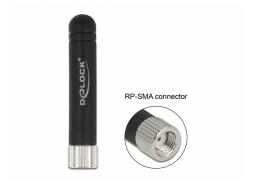

# Delock WLAN 802.11 b/g/n Antenna RP-SMA plug 1.7 - 3.7 dBi omnidirectional fixed with flexible material black

### **Specification**

• Connector: 1 x RP-SMA plug

• Bluetooth, WLAN 2.4 GHz, ZigBee 2.4 GHz, ISM

• Frequency range: 2.4 - 2.5 GHz

Antenna gain: 1.7 - 3.7 dBi

• Impedance: 50 Ohm

• VSWR: 1.57

· Polarisation: linear, vertical