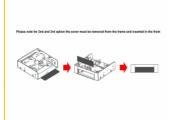

#### **Description**

This Delock installation frame is multifunctional useable in a 5.25" drive bay of a computer. It can supports a 3.5" device like a card reader on the bottom side, and additional two 2.5" hard drives above. Furthermore, instead of a 3.5" device another 3.5" hard drive can be installed. For that purpose the 3.5" cover must be removed from the frame and inserted at the front.

#### **Specification**

- For installation into 5.25" bay
- For 1. option:
  - 1 x 3.5" device
  - 2 x 2.5" HDD / SSD
  - 2. option:
  - 1 x 3.5" HDD / SSD
  - 2 x 2.5" HDD / SSD
  - 3. option:
  - 3 x 2.5" HDD / SSD
- For 2nd and 3rd option the cover must be removed from the frame and inserted in the front
- Supports 2.5" hard drive height:
  - 2 x 7 mm up to 9.5 mm
  - 1 x 7 mm up to 15 mm
- · Material: plastic
- Colour: black