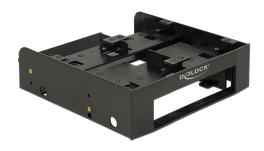

#### **Description**

This Delock installation frame is multifunctional useable in a 5.25" drive bay of a computer. It can supports a 3.5" device like a card reader on the bottom side, and additional two 2.5" hard drives above. Furthermore, instead of a 3.5" device another 3.5" hard drive can be installed. For that purpose the 3.5" cover must be removed from the frame and inserted at the front.

#### **Specification**

- For installation into 5.25" bay
- For 1. option:
  - 1 x 3.5" device
  - 2 x 2.5" HDD / SSD
  - 2. option:
  - 1 x 3.5" HDD / SSD
  - 2 x 2.5" HDD / SSD
  - 3. option:
  - 3 x 2.5" HDD / SSD
- For 2nd and 3rd option the cover must be removed from the frame and inserted in the front
- Supports 2.5" hard drive height:
  - 2 x 7 mm up to 9.5 mm
  - 1 x 7 mm up to 15 mm
- · Material: plastic
- Colour: black