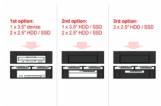

#### **Specification**

- For installation into 5.25" bay
- For 1. option:
  - 1 x 3.5" device
  - 2 x 2.5" HDD / SSD
  - 2. option:
  - 1 x 3.5" HDD / SSD
  - 2 x 2.5" HDD / SSD
  - 3. option:
  - 3 x 2.5" HDD / SSD
- For 2nd and 3rd option the cover must be removed from the frame and inserted in the front
- Supports 2.5" hard drive height:
  - 2 x 7 mm up to 9.5 mm
  - 1 x 7 mm up to 15 mm
- · Material: plastic
- Colour: black