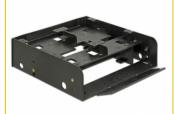

#### **Description**

This Delock installation frame is multifunctional useable in a 5.25" drive bay of a computer. It can supports a 3.5" device like a card reader on the bottom side, and additional two 2.5" hard drives above. Furthermore, instead of a 3.5" device another 3.5" hard drive can be installed. For that purpose the 3.5" cover must be removed from the frame and inserted at the front.

#### **Specification**

- For installation into 5.25" bay
- For 1. option:
  - 1 x 3.5" device
  - 2 x 2.5" HDD / SSD
  - 2. option:
  - 1 x 3.5" HDD / SSD
  - 2 x 2.5" HDD / SSD
  - 3. option:
  - 3 x 2.5" HDD / SSD
- For 2nd and 3rd option the cover must be removed from the frame and inserted in the front
- Supports 2.5" hard drive height:
  - 2 x 7 mm up to 9.5 mm
  - 1 x 7 mm up to 15 mm
- · Material: plastic
- Colour: black