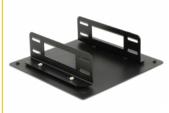

# **Specification**

- · Installation option:
  - 1) 2 x 2.5" HDD with 9.5 mm height
  - 2) 1 x 2.5" HDD with more than 9.5 mm height
- 4 holes with a distance of 10.5 cm each for fixing of the base plate
- · Black metal frame

#### Package content

- Base plate
- 2 x side brackets
- 14 x screw