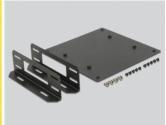

# Delock Installation frame for 2 x 2.5" HDD

#### **Description**

Use this Delock installation frame in order to install up to two 2.5" hard drives individually in your PC.



Item no. 18213

EAN: 4043619182138 Country of origin: China Package: Retail Box

## **Special features**

· Individual mounting option

# **Specification**

- · Installation option:
  - 1) 2 x 2.5" HDD with 9.5 mm height
  - 2) 1 x 2.5" HDD with more than 9.5 mm height
- 4 holes with a distance of 10.5 cm each for fixing of the base plate
- · Black metal frame

#### **System requirements**

• PC with a position to mount the installation frame

#### Package content



- Base plate
- 2 x side brackets
- 14 x screw

## **Images**