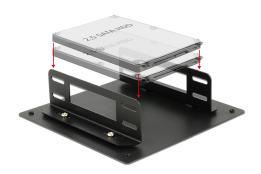

#### **Description**

Use this Delock installation frame in order to install up to two 2.5" hard drives individually in your PC.

Item no. 18213

EAN: 4043619182138 Country of origin: China Package: Retail Box

# **Specification**

- · Installation option:
  - 1) 2 x 2.5" HDD with 9.5 mm height
  - 2) 1 x 2.5" HDD with more than 9.5 mm height
- 4 holes with a distance of 10.5 cm each for fixing of the base plate
- · Black metal frame

#### Package content

- Base plate
- 2 x side brackets
- 14 x screw