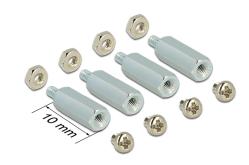

# **Specification**

- Raspberry Pi boards, converter and adapter can be mount on top of each other
- Connect adapter and converter to the Raspberry board
- 4 x M2.5 standoff, length 10 mm
- 4 x M2.5 4 mm screw
- 4 x nut

## Package content

- 4 x screw
- 4 x nut
- 4 x standoff