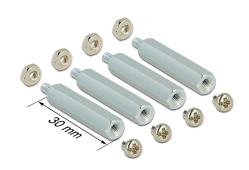

### **Specification**

- Raspberry Pi boards, converter and adapter can be mount on top of each other
- Connect adapter and converter to the Raspberry board
- 4 x M2.5 standoff, length 30 mm
- 4 x M2.5 4 mm screw
- 4 x nut

### Package content

- 4 x screw
- 4 x nut
- 4 x standoff