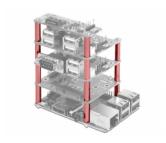

#### Description

Use this accessory set by Delock to connect different add-on modules e.g. adapter or converter to your Raspberry Pi board. Furthermore you can use this accessory to mount several Raspberry Pi boards on top of each other.