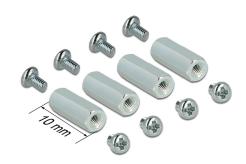

## **Specification**

- Raspberry Pi boards, converter and adapter can be mount on top of each other
- Connect adapter and converter to the Raspberry board
- 4 x M2.5 standoff, length 10 mm
- 8 x M2.5 4 mm screw

### Package content

- 8 x screw
- 4 x standoff

# **Physical characteristics**

| Length: | 10 mm |
|---------|-------|
|         |       |