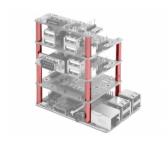

### Description

Use this accessory set by Delock to connect different add-on modules e.g. adapter or converter to your Raspberry Pi board. Furthermore you can use this accessory to mount several Raspberry Pi boards on top of each other.