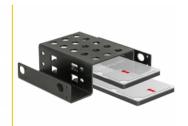

### **Description**

With this installation frame by Delock up to two 2.5" drives, such as SSD or HDD, can be mounted in a 5.25" drive bay of a PC.

Item no. 18270

EAN: 4043619182701 Country of origin: China Package: Retail Box

# **Specification**

- For installation into a 5.25" bay
- For 2 x 2.5" devices
- · Horizontal mounting holes
- · Material: metal
- · Colour: black
- Dimensions (LxWxH): ca. 146 x 103 x 38 mm

### **Package content**

- Installation frame
- 16 x screws M3