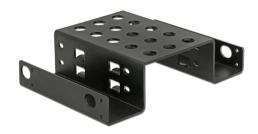

### **Description**

With this installation frame by Delock up to two 2.5" drives, such as SSD or HDD, can be mounted in a 5.25" drive bay of a PC.

Item no. 18270

EAN: 4043619182701 Country of origin: China Package: Retail Box

# **Specification**

- For installation into a 5.25" bay
- For 2 x 2.5" devices
- · Horizontal mounting holes
- · Material: metal
- · Colour: black
- Dimensions (LxWxH): ca. 146 x 103 x 38 mm