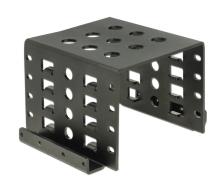

## **Description**

With this installation frame by Delock up to four 2.5" drives, such as SSD or HDD, can be mounted in a 3.5" drive bay of a PC.

Item no. 18271

EAN: 4043619182718 Country of origin: China Package: Retail Box

## **Specification**

- For installation into a 3.5" bay
- For 4 x 2.5" devices
- · Horizontal mounting holes
- · Material: metal
- · Colour: black
- Dimensions (LxWxH): ca. 101.6 x 87 x 65 mm