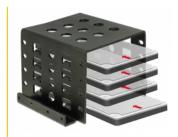

## **Description**

With this installation frame by Delock up to four 2.5" drives, such as SSD or HDD, can be mounted in a 3.5" drive bay of a PC.

Item no. 18271

EAN: 4043619182718 Country of origin: China Package: Retail Box

## **Specification**

- For installation into a 3.5" bay
- For 4 x 2.5" devices
- · Horizontal mounting holes
- · Material: metal
- · Colour: black
- Dimensions (LxWxH): ca. 101.6 x 87 x 65 mm