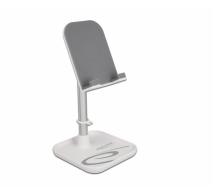

### **Description**

This telescopic stand by Delock, suitable for smartphones and tablets, not only impresses with its design, but also with its stability and function. Thanks to the **adjustable angle**, the smartphone or tablet can be placed in different positions and remains stable. The rubber coating on the bottom side and in the holder ensures that neither the device nor the stand slips. Included in the package is a plastic ring that serves as a **cable guide on the telescopic pole**. This allows an existing charging cable to be routed directly to the recess provided for this purpose.

#### Storage

An additional benefit results from the **storage surface**, which does not only provide a stable and non-slip grip, but also provides a storage for e.g. headphones, charging cable etc.

#### Adjustable height

The telescopic arm enables to set the **height as required**. Thus, the stand can be adjusted from ca. 15.5 cm up to 24.5 cm.

#### Ideal even for longer usage

Thanks to the recess in the holder, the smartphone or tablet can also be charged while it is upright. This makes the holder ideal for long Facetime or Skype video calls.