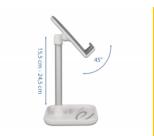

#### Adjustable height

The telescopic arm enables to set the **height as required**. Thus, the stand can be adjusted from ca. 15.5 cm up to 24.5 cm.

# Specification

- Suitable for smartphones and tablets from 3" to 12"
- Telescopic arm extendable from ca. 15.5 cm up to ca. 24.5 cm
- Angle of pitch: max. 45°

- Rubberized bottom side and holder surface
- Ring opening for cable guide: ca. 4 mm
- Dimensions (LxWxH):