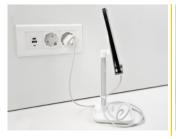

### **Description**

This telescopic stand by Delock, suitable for smartphones and tablets, not only impresses with its design, but also with its stability and function. Thanks to the **adjustable angle**, the smartphone or tablet can be placed in different positions and remains stable. The rubber coating on the bottom side and in the holder ensures that neither the device nor the stand slips. Included in the package is a plastic ring that serves as a **cable guide on the telescopic pole**. This allows an existing charging cable to be routed directly to the recess provided for this purpose.

#### Ideal even for longer usage

Thanks to the recess in the holder, the smartphone or tablet can also be charged while it is upright. This makes the holder ideal for long Facetime or Skype video calls.