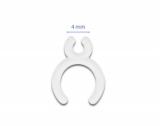

### **Description**

This telescopic stand by Delock, suitable for smartphones and tablets, not only impresses with its design, but also with its stability and function. Thanks to the **adjustable angle**, the smartphone or tablet can be placed in different positions and remains stable. The rubber coating on the bottom side and in the holder ensures that neither the device nor the stand slips. Included in the package is a plastic ring that serves as a **cable guide on the telescopic pole**. This allows an existing charging cable to be routed directly to the recess provided for this purpose.

# Specification

- Suitable for smartphones and tablets from 3" to 12"
- Telescopic arm extendable from ca. 15.5 cm up to ca. 24.5 cm
- Angle of pitch: max. 45°

- Rubberized bottom side and holder surface
- Ring opening for cable guide: ca. 4 mm
- Dimensions (LxWxH):