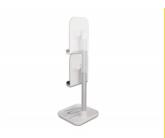

### **Description**

This telescopic stand by Delock, suitable for smartphones and tablets, not only impresses with its design, but also with its stability and function. Thanks to the **adjustable angle**, the smartphone or tablet can be placed in different positions and remains stable. The rubber coating on the bottom side and in the holder ensures that neither the device nor the stand slips. Included in the package is a plastic ring that serves as a **cable guide on the telescopic pole**. This allows an existing charging cable to be routed directly to the recess provided for this purpose.

#### Ideal even for longer usage

Thanks to the recess in the holder, the smartphone or tablet can also be charged while it is upright. This makes the holder ideal for long Facetime or Skype video calls.