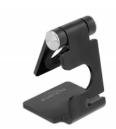

## **Description**

This smartwatch holder by Delock not only impresses with its design, but also with its stability and function. Thanks to the adjustable angle, the holder can be placed in any position and remains stable. The rubber pads attached to the underside and the holder ensure that neither the smartwatch nor the holder slips. In addition, the rubberised underside of the holder ensures that no scratches occur on the surface of the smartwatch.

## **Specification**

Material: aluminiumDimensions (LxWxH):

stand: ca.  $6.5 \times 6.5 \times 0.5$  cm holder: ca.  $4.6 \times 6.0 \times 1.0$  cm

Magnetic recess diameter: ca. 2.1 x 2.1 cm

Weight: ca. 126 gColour: black