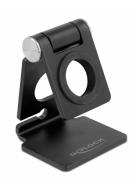

## **Description**

This smartwatch holder by Delock not only impresses with its design, but also with its stability and function. Thanks to the adjustable angle, the holder can be placed in any position and remains stable. The rubber pads attached to the underside and the holder ensure that neither the smartwatch nor the holder slips. In addition, the rubberised underside of the holder ensures that no scratches occur on the surface of the smartwatch.

#### Magnetic charging cable device

The holder has a cable guide on the back, which allows the charging cable to sit optimally. The smartwatch can simply be put on and charged.