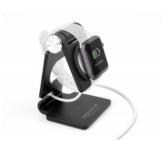

#### Magnetic charging cable device

The holder has a cable guide on the back, which allows the charging cable to sit optimally. The smartwatch can simply be put on and charged.

#### System requirements

· Suitable charging cable