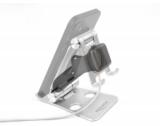

### **Description**

This 2 in 1 smartphone and smartwatch stand by Delock not only impresses with its design, where the smartphone is held on one side while the smartwatch can be attached to the other, but also with its stability and function. Thanks to the adjustable angle, the holder can be placed in any position and remains stable. The rubber pads attached to the bottom side and in the holder ensure that neither the devices nor the holder slips.

The holder has a cable guide on the back, which allows the charging cable to sit optimally. The smartwatch can simply be put on and charged.