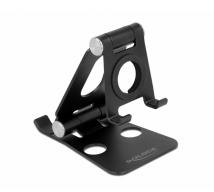

### **Description**

This 2 in 1 smartphone and smartwatch stand by Delock not only impresses with its design, where the smartphone is held on one side while the smartwatch can be attached to the other, but also with its stability and function. Thanks to the adjustable angle, the holder can be placed in any position and remains stable. The rubber pads attached to the bottom side and in the holder ensure that neither the devices nor the holder slips.

The holder has a cable guide on the back, which allows the charging cable to sit optimally. The smartwatch can simply be put on and charged.

### **Specification**

Material: aluminiumDimensions (LxWxH):

stand: ca. 11 x 7.5 x 0.3 cm

holder:

smartphone ca. 11.0 x 6.3 x 2.5 cm smartwatch ca. 7.0 x 5.5 x 1.6 cm folded: ca. 13.5 x 7.5 x 2.0 cm

Magnetic recess diameter: ca. 2.1 x 2.1 cm