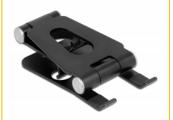

### **Description**

This 2 in 1 smartphone and smartwatch stand by Delock not only impresses with its design, where the smartphone is held on one side while the smartwatch can be attached to the other, but also with its stability and function. Thanks to the adjustable angle, the holder can be placed in any position and remains stable. The rubber pads attached to the bottom side and in the holder ensure that neither the devices nor the holder slips.

The holder has a cable guide on the back, which allows the charging cable to sit optimally. The smartwatch can simply be put on and charged.