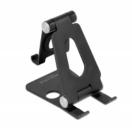

### **Description**

This 2 in 1 smartphone and smartwatch stand by Delock not only impresses with its design, where the smartphone is held on one side while the smartwatch can be attached to the other, but also with its stability and function. Thanks to the adjustable angle, the holder can be placed in any position and remains stable. The rubber pads attached to the bottom side and in the holder ensure that neither the devices nor the holder slips.

#### Space-saving

As the holder is completely collapsible, it fits perfectly in your pocket, backpack or suitcase and is ideal for travelling.