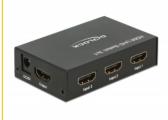

# Delock HDMI UHD Switch 3 x HDMI in > 1 x HDMI out 4K

#### **Description**

With this HDMI switch by Delock up to three HDMI devices can be used with one HDMI monitor, TV or projector. With the button on the device or the remote control you can switch between the HDMI devices.

#### **Specification**

Connectors:

Input:

3 x HDMI-A 19 pin female

1 x DC 5 V power connector

Output:

- 1 x HDMI-A 19 pin female
- HDMI port switching: automatic function, via button or via infrared remote control
- · LED indicators for active HDMI port
- High Speed HDMI specification
- · Supports 3D displays
- Supports HDCP 1.4 and 2.2
- Supports HDR
- Supports CEC
- Resolution up to 3840 x 2160 @ 60 Hz (depending on the system and the connected hardware)
- Video bandwidth up to 600 MHz / 6 Gbps, max. 18 Gbps
- Power consumption: max. 2.0 W
- Metal housing
- · Colour: black