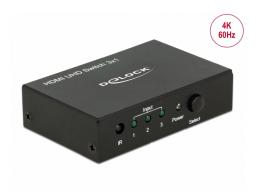

# Delock HDMI UHD Switch 3 x HDMI in > 1 x HDMI out 4K

#### **Description**

With this HDMI switch by Delock up to three HDMI devices can be used with one HDMI monitor, TV or projector. With the button on the device or the remote control you can switch between the HDMI devices.

#### **Specification**

Connectors:

Input:

3 x HDMI-A 19 pin female

1 x DC 5 V power connector

Output:

- 1 x HDMI-A 19 pin female
- HDMI port switching: automatic function, via button or via infrared remote control
- · LED indicators for active HDMI port
- High Speed HDMI specification
- · Supports 3D displays
- Supports HDCP 1.4 and 2.2
- Supports HDR
- Supports CEC
- Resolution up to 3840 x 2160 @ 60 Hz (depending on the system and the connected hardware)
- Video bandwidth up to 600 MHz / 6 Gbps, max. 18 Gbps
- Power consumption: max. 2.0 W
- Metal housing
- · Colour: black