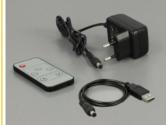

## Package content

- HDMI switch
- Remote control
- USB power cable, length: ca. 0.5 m
- External power supply
- User manual