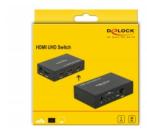

# Delock HDMI UHD Switch 3 x HDMI in > 1 x HDMI out 4K

#### **Description**

With this HDMI switch by Delock up to three HDMI devices can be used with one HDMI monitor, TV or projector. With the button on the device or the remote control you can switch between the HDMI devices.

#### **Specification**

Connectors:

Input:

3 x HDMI-A 19 pin female

1 x DC 5 V power connector

Output:

- 1 x HDMI-A 19 pin female
- HDMI port switching: automatic function, via button or via infrared remote control
- · LED indicators for active HDMI port
- High Speed HDMI specification
- · Supports 3D displays
- Supports HDCP 1.4 and 2.2
- Supports HDR
- Supports CEC
- Resolution up to 3840 x 2160 @ 60 Hz (depending on the system and the connected hardware)
- Video bandwidth up to 600 MHz / 6 Gbps, max. 18 Gbps
- Power consumption: max. 2.0 W
- Metal housing
- · Colour: black