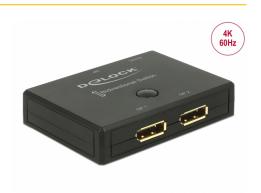

## **Specification**

• Connectors:

Function 1

Input:

2 x DisplayPort 20 pin female

1 x 5 V DC jack 1.35 x 3.5 mm

Output: 1 x DisplayPort 20 pin female

Function 2

Input:

1 x DisplayPort 20 pin female

1 x 5 V DC jack 1.35 x 3.5 mm

Output: 2 x DisplayPort 20 pin female

- DisplayPort port selection by button
- Resolution up to 3840 x 2160 @ 60 Hz (depending on the system and the connected hardware)
- · Plastic housing
- · Colour: black
- Dimensions (LxWxH): ca. 82 x 62 x 17 mm

# **Technical characteristics**

Maximum screen resolution: 3840 x 2160 @ 60 Hz

# **Physical characteristics**

| Housing colour:   | black   |
|-------------------|---------|
| Housing material: | Plastic |
| Length:           | 82 mm   |
| Width:            | 62 mm   |
| Height:           | 17 mm   |