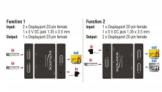

### **Description**

This DisplayPort switch by Delock is a manual bidirectional switch for connecting different devices with DisplayPort port. This switch offers two different applications.

1.

Up to 2 devices can be connected to a monitor, TV or projector. At the push of a button, the device that is displayed on the screen can be selected.

2.

A DisplayPort device can be connected to up to 2 screens. The screen on which the signal is displayed can be selected at the touch of a button. Simultaneous output to multiple screens is not possible.

## **Specification**

• Connectors:

Function 1

Input:

2 x DisplayPort 20 pin female

1 x 5 V DC jack 1.35 x 3.5 mm

Output: 1 x DisplayPort 20 pin female

Function 2

Input:

1 x DisplayPort 20 pin female

1 x 5 V DC jack 1.35 x 3.5 mm

Output: 2 x DisplayPort 20 pin female

- DisplayPort port selection by button
- Resolution up to 3840 x 2160 @ 60 Hz (depending on the system and the connected hardware)
- · Plastic housing
- · Colour: black
- Dimensions (LxWxH): ca. 82 x 62 x 17 mm