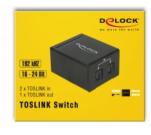

# Delock TOSLINK Switch 2 x TOSLINK in to 1 x TOSLINK out

#### **Specification**

Connectors:

Input:

2 x TOSLINK female S/PDIF

1 x DC 5 V power connector

Output:

1 x TOSLINK female S/PDIF

- Supported sample rates: 32 / 44.1 / 48 / 96 / 192 kHz
- Bit rate 16 24 Bit
- Supports all common 2.0 and 5.1 audio formats:
  LPCM, Dolby Digital, DTS Audio
- Metal housing
- · Colour: black
- Dimensions (LxWxH): ca. 50 x 41 x 21 mm