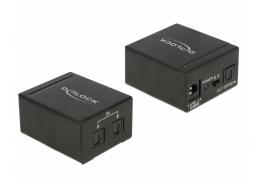

#### Description

With this TOSLINK switch by Delock up to two TOSLINK devices can be used with one TOSLINK amplifier. With the button on the device you can switch between the TOSLINK devices.

#### **Specification**

Connectors:

Input:

2 x TOSLINK female S/PDIF

1 x DC 5 V power connector

Output:

1 x TOSLINK female S/PDIF

- Supported sample rates: 32 / 44.1 / 48 / 96 / 192 kHz
- Bit rate 16 24 Bit
- Supports all common 2.0 and 5.1 audio formats:
  LPCM, Dolby Digital, DTS Audio
- Metal housing
- · Colour: black
- Dimensions (LxWxH): ca. 50 x 41 x 21 mm