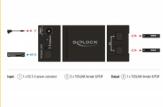

## Interface

| Output: | 1 x TOSLINK female S/PDIF                                      |
|---------|----------------------------------------------------------------|
| Input:  | 1 x 5 V DC female 5,5 mm x 2,1 mm<br>2 x TOSLINK female S/PDIF |