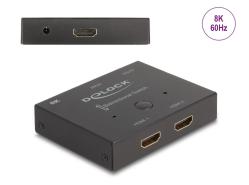

# Delock HDMI 2 - 1 Switch bidirectional 8K 60 Hz

#### Description

This HDMI switch by Delock is a **manual bidirectional switch** for connecting different devices with **HDMI** port. This switch offers two different applications.

1.

Up to 2 devices can be connected to a monitor, TV or projector. At the push of a button, the device that is displayed on the screen can be selected.

2.

An HDMI device can be connected to up to 2 screens. The screen on which the signal is displayed can be selected at the touch of a button. Simultaneous output to multiple screens is not possible.

## **Specification**

• Connectors:

Function 1

Input: 2 x HDMI-A female Output: 1 x HDMI-A female

Function 2

Input: 1 x HDMI-A female Output: 2 x HDMI-A female

- 1 x 5 V DC jack 1.35 x 3.5 mm (optional)
- Ultra High Speed HDMI specification
- Supports HDR
- HDMI port selection by button
- Resolution up to:

7680 x 4320 @ 60 Hz

3840 x 2160 @ 144 Hz

(depending on the system and the connected hardware)

- No external power supply needed
- · Robust metal housing
- · Colour: black
- Dimensions (LxWxH): ca. 83 x 63 x 18 mm

#### Interface

| Connector 1: | 1 x HDMI-A female |
|--------------|-------------------|
| Connector 2: | 2 x HDMI-A female |

# **Physical characteristics**

| Housing colour:   | black |
|-------------------|-------|
| Housing material: | metal |
| Length:           | 83 mm |
| Width:            | 63 mm |
| Height:           | 18 mm |