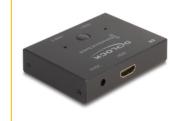

#### Description

This HDMI switch by Delock is a **manual bidirectional switch** for connecting different devices with **HDMI** port. This switch offers two different applications.

1.

Up to 2 devices can be connected to a monitor, TV or projector. At the push of a button, the device that is displayed on the screen can be selected.

2.

An HDMI device can be connected to up to 2 screens. The screen on which the signal is displayed can be selected at the touch of a button. Simultaneous output to multiple screens is not possible.

## **Specification**

• Connectors:

Function 1

Input: 2 x HDMI-A female Output: 1 x HDMI-A female

Function 2

Input: 1 x HDMI-A female Output: 2 x HDMI-A female

- 1 x 5 V DC jack 1.35 x 3.5 mm (optional)
- Ultra High Speed HDMI specification
- Supports HDR
- HDMI port selection by button
- Resolution up to: