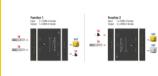

#### Description

This HDMI switch by Delock is a **manual bidirectional switch** for connecting different devices with **HDMI** port. This switch offers two different applications.

1.

Up to 2 devices can be connected to a monitor, TV or projector. At the push of a button, the device that is displayed on the screen can be selected.

2.

An HDMI device can be connected to up to 2 screens. The screen on which the signal is displayed can be selected at the touch of a button. Simultaneous output to multiple screens is not possible.

## **Specification**

• Connectors:

Function 1

Input: 2 x HDMI-A female Output: 1 x HDMI-A female

Function 2

Input: 1 x HDMI-A female Output: 2 x HDMI-A female

- 1 x 5 V DC jack 1.35 x 3.5 mm (optional)
- Ultra High Speed HDMI specification
- Supports HDR
- HDMI port selection by button
- Resolution up to: