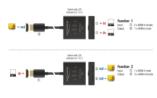

#### **Function 1**

Up to 2 devices can be connected to a monitor, TV or projector. At the push of a button, the device that is displayed on the screen can be selected.

### **Function 2**

An HDMI device can be connected to up to 2 screens. The screen on which the signal is displayed can be selected at the touch of a button. Simultaneous output to multiple screens is not possible.

#### **Technical details**

• Connectors:

Function 1

Input: 2 x HDMI-A female Output: 1 x HDMI-A male

Function 2

Input: 1 x HDMI-A male Output: 2 x HDMI-A female

- 1 x button with LED indicator for 1 or 2
- Ultra High Speed HDMI specification
- Supports HDR
- Resolution up to: