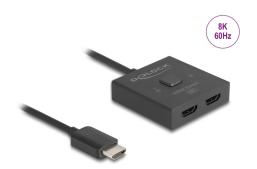

# **Delock HDMI Switch 2 to 1 bidirectional 8K**

#### **Technical details**

• Connectors:

Function 1

Input: 2 x HDMI-A female Output: 1 x HDMI-A male

Function 2

Input: 1 x HDMI-A male Output: 2 x HDMI-A female

- 1 x button with LED indicator for 1 or 2
- Ultra High Speed HDMI specification
- Supports HDR
- Resolution up to:

7680 x 4320 @ 60 Hz

3840 x 2160 @ 144 Hz

(depending on the system and the connected hardware)

- No external power supply needed
- Plastic housing
- · Colour: black
- Dimensions (LxWxH): ca. 55 x 55 x 15 mm
- Cable length without connectors: ca. 50 cm