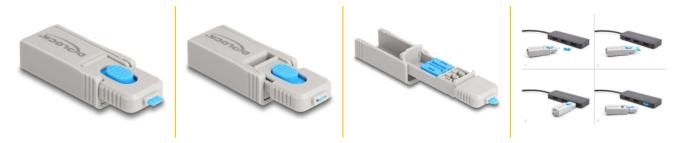

#### **Description**

With this HDMI port blocker set by Delock HDMI ports can be secured against unauthorized access. The **port blockers housed inside the tool** are placed on the tip, pushed into the HDMI port and block the HDMI socket. A total of 4 HDMI ports can be blocked with the set. Access by cables or similar to the port are then no longer possible. To open the lock, the included tool is required.

#### Practical design with eyelet

The shape of the tool is reminiscent of a USB stick and, with the eyelet at the rear end, offers the possibility of attaching the port blocker to a key ring, for example.