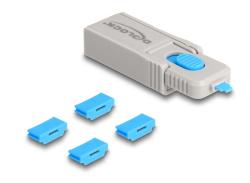

#### **Description**

With this HDMI port blocker set by Delock HDMI ports can be secured against unauthorized access. The **port blockers housed inside the tool** are placed on the tip, pushed into the HDMI port and block the HDMI socket. A total of 4 HDMI ports can be blocked with the set. Access by cables or similar to the port are then no longer possible. To open the lock, the included tool is required.

#### Package content

- 4 x HDMI port blocker
- 1 x lock tool