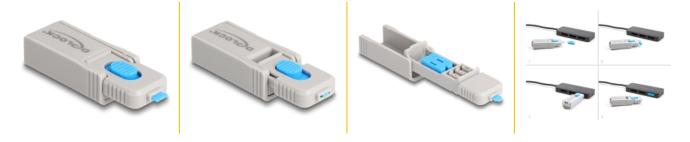

#### **Description**

With this DisplayPort port blocker set by Delock DisplayPort ports can be secured against unauthorized access. The **port blockers housed inside the tool** are placed on the tip, pushed into the DisplayPort port and block the DisplayPort socket. A total of 4 DisplayPort ports can be blocked with the set. Access by cables or similar to the port are then no longer possible. To open the lock, the included tool is required.

The shape of the tool is reminiscent of a USB stick and, with the eyelet at the rear end, offers the possibility of attaching the port blocker to a key ring, for example.