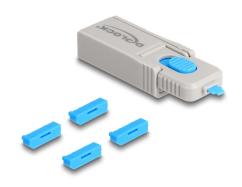

#### **Description**

With this DisplayPort port blocker set by Delock DisplayPort ports can be secured against unauthorized access. The **port blockers housed inside the tool** are placed on the tip, pushed into the DisplayPort port and block the DisplayPort socket. A total of 4 DisplayPort ports can be blocked with the set. Access by cables or similar to the port are then no longer possible. To open the lock, the included tool is required.

The shape of the tool is reminiscent of a USB stick and, with the eyelet at the rear end, offers the possibility of attaching the port blocker to a key ring, for example.

#### Package content

- 4 x DisplayPort port blocker
- 1 x lock tool