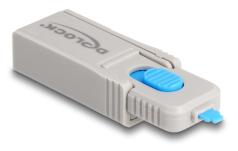

# Description

This locking tool by Delock is an accessory for the Delock port blocker 20926, 20927, 20923, 20924, 20925, 20947, 20948, 20949, 20950 and 20951.

#### Practical design with eyelet

The shape of the tool is reminiscent of a USB stick and, with the eyelet at the rear end, offers the possibility of attaching the port blocker to a key ring, for example.

## **Technical details**

- Colour: grey
- Dimensions tool (LxWxH): ca. 69 x 19 x 12 mm