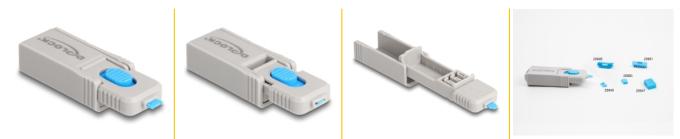

#### Practical design with eyelet

The shape of the tool is reminiscent of a USB stick and, with the eyelet at the rear end, offers the possibility of attaching the port blocker to a key ring, for example.

## Package content

• 1 x lock tool

#### Images