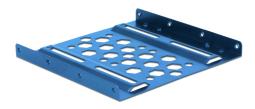

### Description

With this aluminium installation frame by Delock a 2.5" drive, such as an SSD or HDD, can be mounted in a 3.5" drive bay of a PC. The extensive installation options allow a secure attachment of the frame. The honeycomb design and the optional fans ensure cooling when using fast drives.

#### Specification

- For installation into a 3.5" bay
- For 1 x 2.5" device
- · Horizontal and vertical mounting holes
- 2 x 40 mm fan mounting
- Air permeable honeycomb design
- Material: aluminium
- Colour: blue
- Dimensions (LxWxH): ca. 101.8 x 98.0 x 9.8 mm