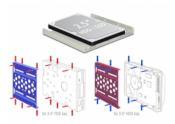

### Description

With this aluminium installation frame by Delock a 2.5" drive, such as an SSD or HDD, can be mounted in a 3.5" drive bay of a PC. The extensive installation options allow a secure attachment of the frame. The honeycomb design and the optional fans ensure cooling when using fast drives.

#### Specification

- For installation into a 3.5" bay
- For 1 x 2.5" device
- · Horizontal and vertical mounting holes
- 2 x 40 mm fan mounting
- Air permeable honeycomb design
- Material: aluminium
- Colour: blue
- Dimensions (LxWxH): ca. 101.8 x 98.0 x 9.8 mm