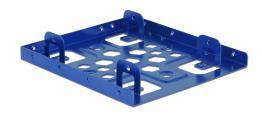

#### **Description**

With this aluminium installation frame by Delock up to two 2.5" drives, such as SSD or HDD, can be mounted in a 3.5" drive bay of a PC. The extensive installation options allow a secure attachment of the frame. The honeycomb design and the optional fan ensure cooling when using fast drives.

### **Specification**

- For installation into a 3.5" bay
- Installation option: 2 x 2.5" HDD with 10.5 mm height
- · Horizontal and vertical mounting holes
- 60 mm fan mounting
- Air permeable honeycomb design
- Material: aluminium
- Colour: blue
- Dimensions (LxWxH): ca. 116.0 x 101.8 x 21.8 mm