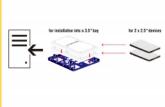

#### **Description**

With this aluminium installation frame by Delock up to two 2.5" drives, such as SSD or HDD, can be mounted in a 3.5" drive bay of a PC. The extensive installation options allow a secure attachment of the frame. The honeycomb design and the optional fan ensure cooling when using fast drives.

### **Specification**

- For installation into a 3.5" bay
- Installation option: 2 x 2.5" HDD with 10.5 mm height
- · Horizontal and vertical mounting holes
- 60 mm fan mounting
- Air permeable honeycomb design
- Material: aluminium
- Colour: blue
- Dimensions (LxWxH): ca. 116.0 x 101.8 x 21.8 mm

#### System requirements

• A free 3.5" bay