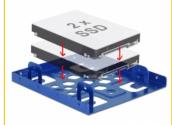

#### **Description**

With this aluminium installation frame by Delock up to two 2.5" drives, such as SSD or HDD, can be mounted in a 3.5" drive bay of a PC. The extensive installation options allow a secure attachment of the frame. The honeycomb design and the optional fan ensure cooling when using fast drives.

### **Specification**

- For installation into a 3.5" bay
- Installation option: 2 x 2.5" HDD with 10.5 mm height
- · Horizontal and vertical mounting holes
- 60 mm fan mounting
- Air permeable honeycomb design
- Material: aluminium
- Colour: blue
- Dimensions (LxWxH): ca. 116.0 x 101.8 x 21.8 mm

#### Package content

- Installation frame
- 12 x screws M3