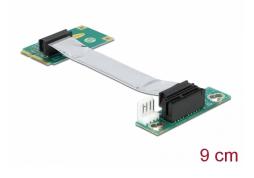

#### Description

This riser card by Delock allows the connection of a PCI Express x1 card to the mini PCI Express slot of the motherboard. The flexible cable allows a space-saving installation inside the computer case.

# **Specification**

- Connectors:
  - 1 x Mini PCI Express >
  - 1 x PCI Express x1 slot
  - 1 x 4 pin Floppy male
- With flexible cable 9 cm
- Left insertion