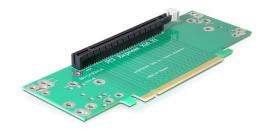

# Delock Riser card PCI Express x16 angled 90° left insertion

### **Description**

This Delock riser card allows you to mount your PCI Express card to the PCI Express slot of your motherboard in an 90° angle. This type of horizontal installation is necessary inside 48.3 cm (19 inch) rack mount cases with two height units, where a vertical installation is not possible due to space limitation.

# **Specification**

- PCI Express x16
- For 48.3 cm (19 inches) cases 2U
- · Left insertion
- Slot height: 53.9 mm